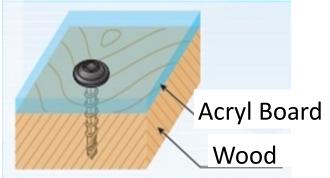

## Surface treatment on request:

Applicable thickness of sheet: 1mm to 3mm

For typical acrylic sheets, pre-drilling is not necessary. However, in some cases, pre-drilling may be required. The use on acrylic sheets larger than 500mm square poses a risk of breakage due to the expansion and contraction of the acrylic.

Please apply no load during installation to prevent damage caused by the acrylic sheet's expansion.

(To ensure the removal of acrylic shavings adequately.) Ensure that the insertion points are at least 10mm away from the edges of the acrylic sheet.